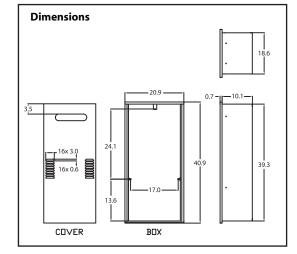

## Tankless Water Heater Accessories Specification Sheet **RB-900-1 Recess Box**

For Models NRC98OD (GQ-C2857WS US) NRC111OD (GQ-C3257WX US)

- Made of powder coated steel for use with outdoor (-OD) models
- Outdoor installation eliminates venting while creating a clean installation
- Installating outdoors will provide more square footage within a home
- CSA-approved design that is designed to be mounted in a wall cavity and rated for zero clearance to combustibles\*

NRC98OD (GQ-C2857WS US) NRC111OD (GQ-C3257WX US)

\*This accessory is rated for zero clearance to combustibles. In order to perform necessary maintenance on the water heater, 2' of clearance is recommended from the front of the recess box.