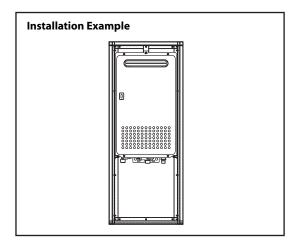

## Tankless Water Heater Accessories Specification Sheet **RB-900-1 Recess Box**

For Models NRC98OD (GQ-C2857WS US) NRC111OD (GQ-C3257WX US)

- Made of powder coated steel for use with outdoor (-OD) models
- Outdoor installation eliminates venting while creating a clean installation
- Installating outdoors will provide more square footage within a home
- CSA-approved design that is designed to be mounted in a wall cavity and rated for zero clearance to combustibles\*

NRC98OD (GQ-C2857WS US) NRC111OD (GQ-C3257WX US)

\*This accessory is rated for zero clearance to combustibles. In order to perform necessary maintenance on the water heater, 2' of clearance is recommended from the front of the recess box.